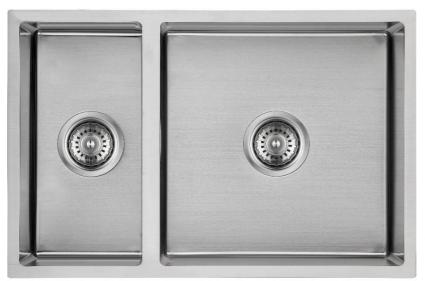

## **SPECIFICATIONS**

(All measurements are in millimeters)

Description:

Axon range Double Bowl with 10mm internal corner

**Sink Dimensions:** 

670W x 440H x 198D

**Bowl Dimensions:** 

Large bowl (RH Side): 400 x 400 x 190mm

1/4 bowl: 200 x 400 x 190mm

Min Cabinet Size:

800mm

Installation:

Inset-mount or Under mount

Material:

304 Stainless Steel

**Tap Holes:** 

NO tap hole only

Outlet:

90mm basket wastes included

**Cut Out Templates:** 

Yes

Warranty:

15 years replacement products or parts.