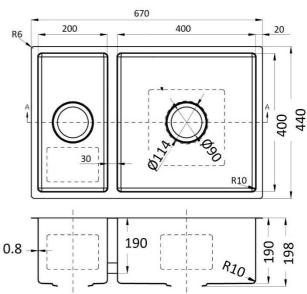

## **SPECIFICATIONS**

(All measurements are in millimeters)

Description:

Axon range Double Bowl with 10mm internal corner

**Sink Dimensions:** 

670W x 440H x 198D

**Bowl Dimensions:** 

Large bowl (RH Side): 400 x 400 x 190mm

1/4 bowl: 200 x 400 x 190mm

Min Cabinet Size:

800mm

Installation:

Inset-mount or Under mount

Material:

304 Stainless Steel

**Tap Holes:** 

NO tap hole only

Outlet:

90mm basket wastes included

**Cut Out Templates:** 

Yes

Warranty:

15 years replacement products or parts.